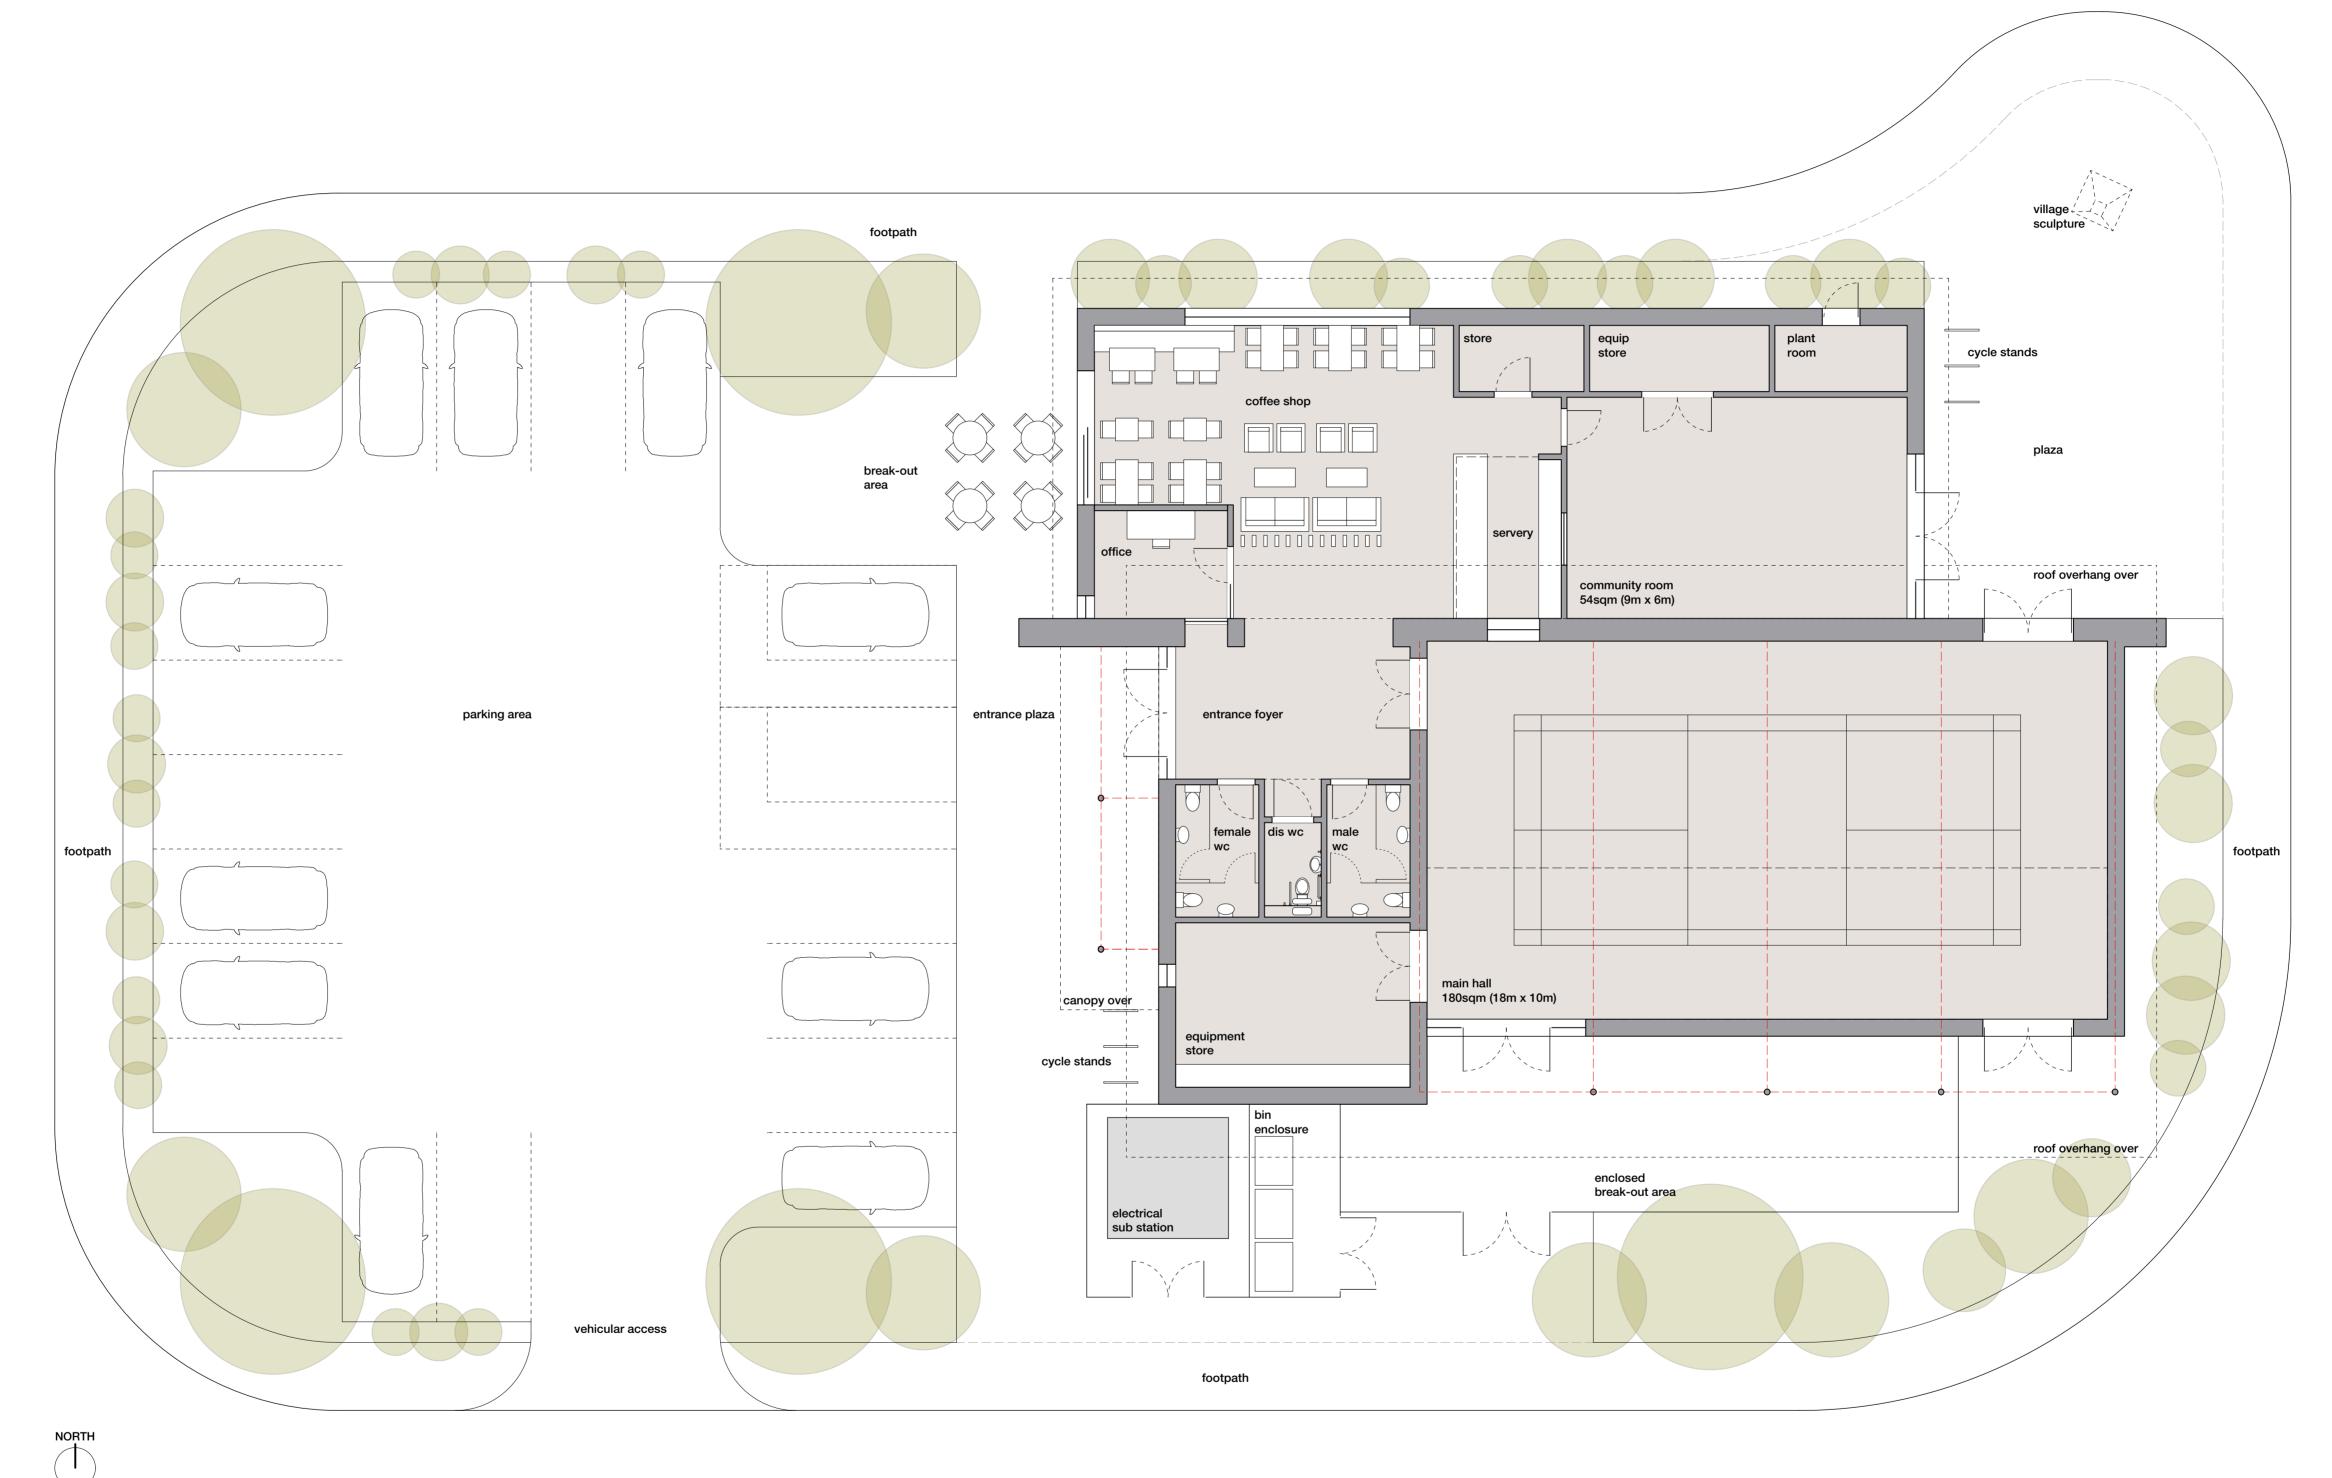

## Little Stanion Village Centre Block E

Project Plot 5 | Village Centre | Little Stanion Farm | Corby R8 Client JME

Title Block E Village Hall - Ground Floor

 Date
 Aug 2017
 Dwg No
 1616-P600

 Scale
 1:100
 Dwg By
 N McClarty

## Little Stanion Village Centre Block E