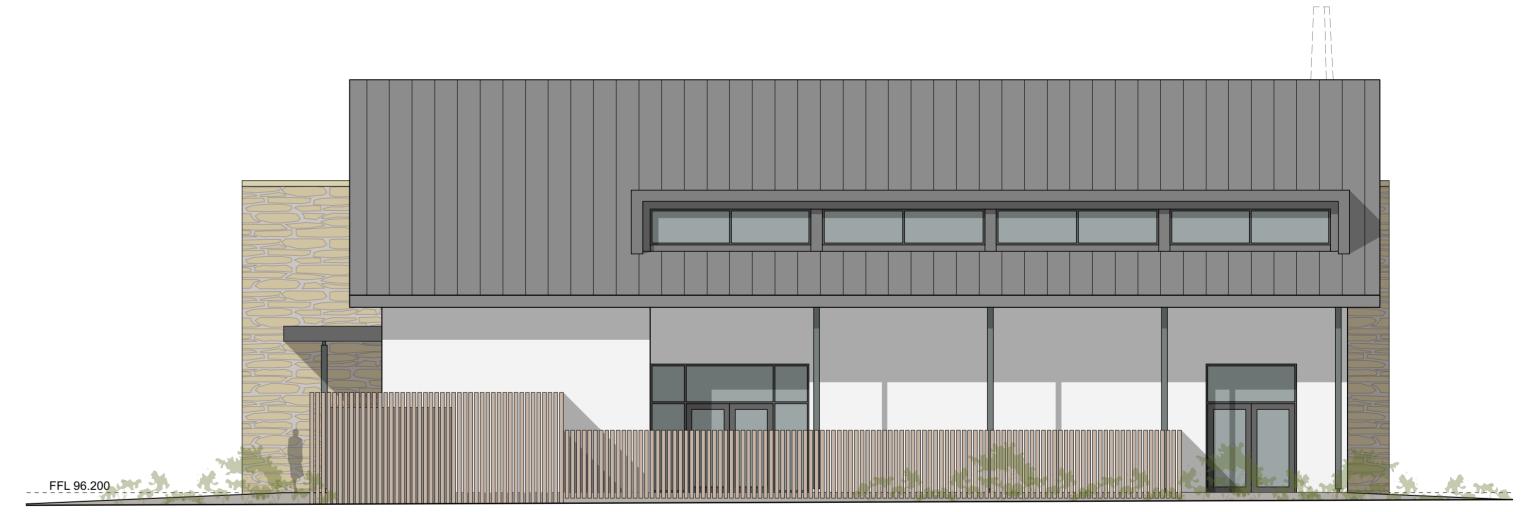

## **External Finishes**

Mono Pitched Roof : aluminium standing seam / profile metal Dormer: folded aluminium Flat roof: trocal single ply membrane with concealed guttering Soffits & Fascias : ppc aluminium Rain Water Goods : ppc aluminium

Walls: vertical cedar cladding and painted plaster Feature Stone Wall: local natural stone cladding Windows & Doors : double glazed PPC aluminium Sculpture : under separate planning application

**Proposed North Elevation** 