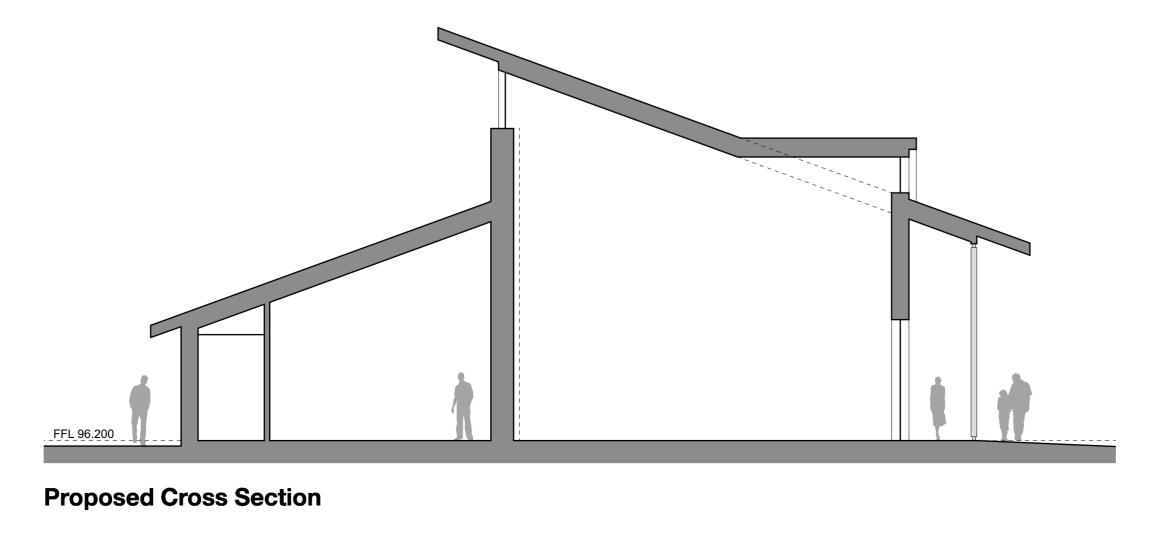

**Proposed East Elevation** 

**Proposed South Elevation** 

Project Plot 5 | Village Centre | Little Stanion Farm | Corby R8 Client JME

Title Block E Village Hall - Plan Section & Elevations

Date Aug 2017 Scale 1:100