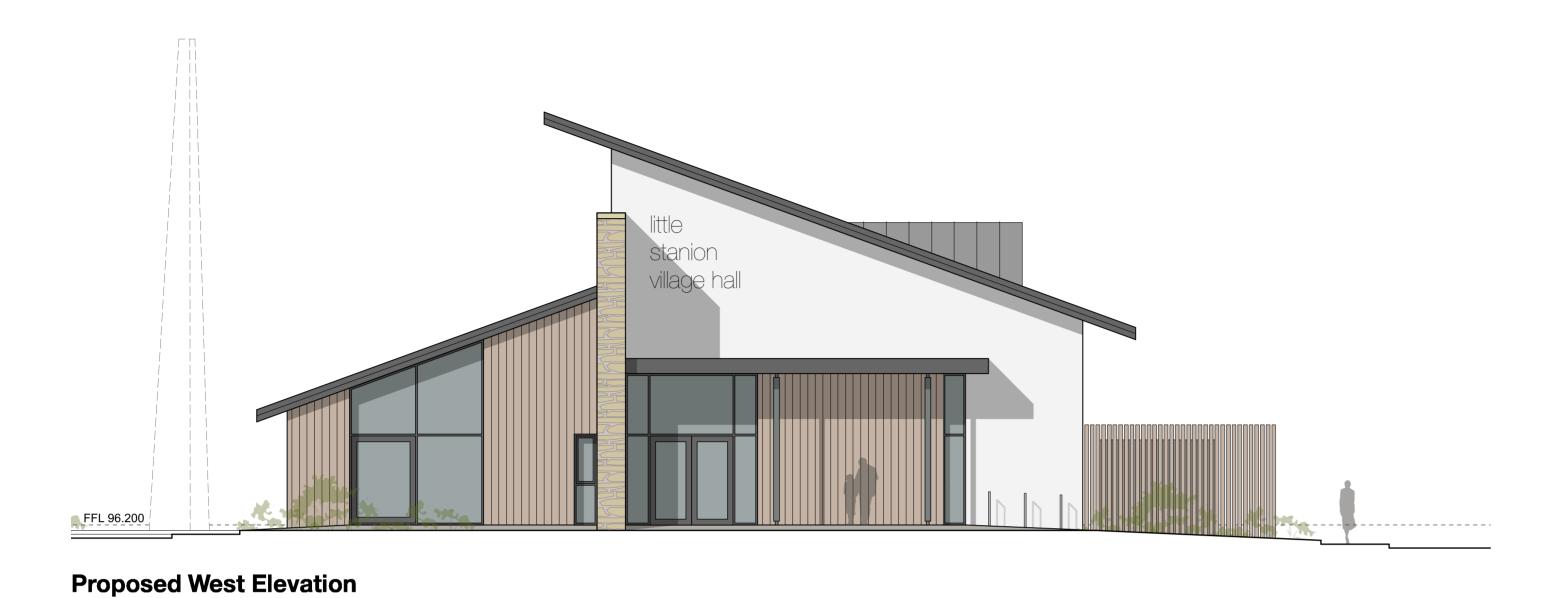

## **External Finishes**

Mono Pitched Roof : aluminium standing seam / profile metal Dormer: folded aluminium Flat roof: trocal single ply membrane with concealed guttering Soffits & Fascias : ppc aluminium Rain Water Goods : ppc aluminium

Walls: vertical cedar cladding and painted plaster Feature Stone Wall: local natural stone cladding Windows & Doors : double glazed PPC aluminium Sculpture : under separate planning application

**Proposed North Elevation** 