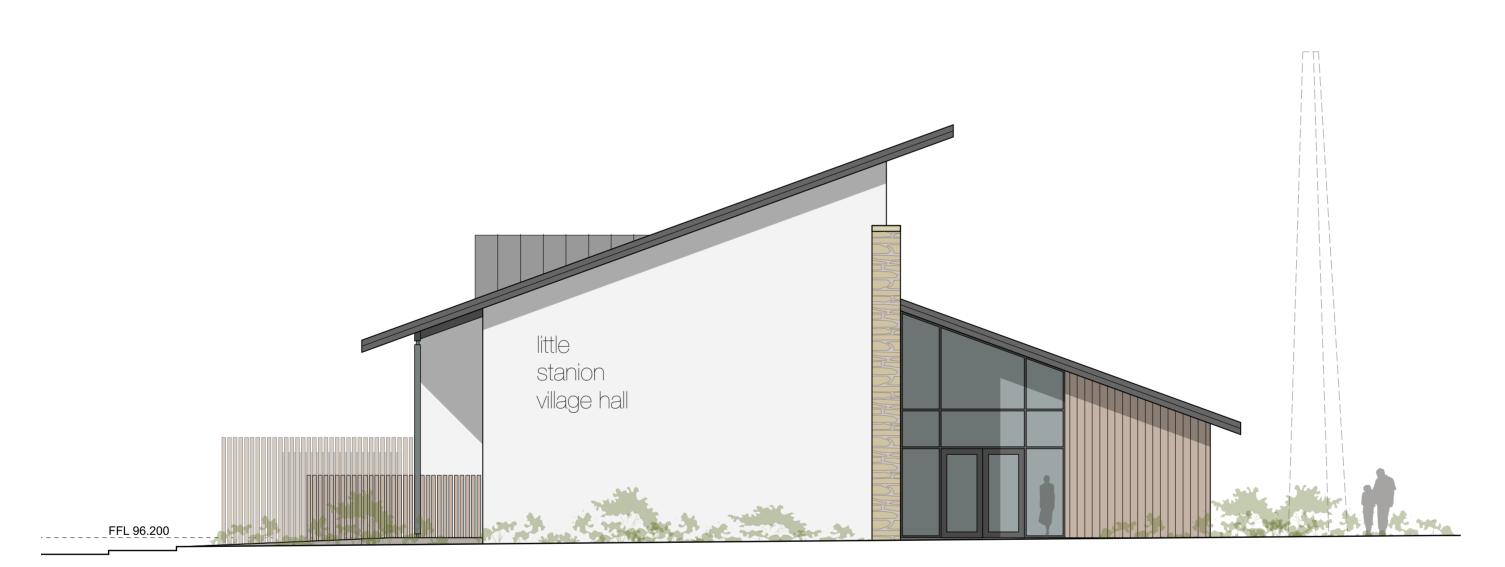

## **External Finishes**

Mono Pitched Roof : aluminium standing seam / profile metal Dormer: folded aluminium Flat roof: trocal single ply membrane with concealed guttering Soffits & Fascias : ppc aluminium Rain Water Goods : ppc aluminium

Walls: vertical cedar cladding and painted plaster Feature Stone Wall: local natural stone cladding Windows & Doors : double glazed PPC aluminium Sculpture : under separate planning application

**Proposed North Elevation** 

**Proposed East Elevation** 

**Proposed South Elevation** 

Project Plot 5 | Village Centre | Little Stanion Farm | Corby R8 Client JME

Title Block E Village Hall - Plan Section & Elevations

Date Aug 2017 Scale 1:100